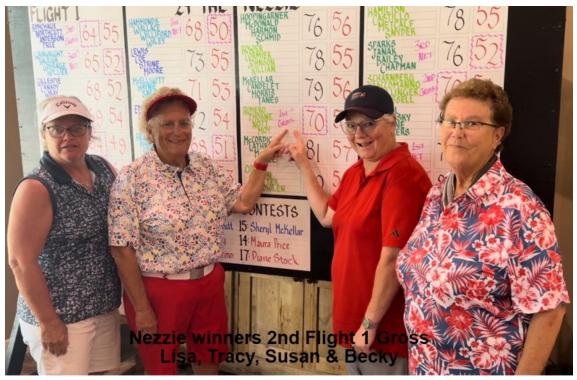

4 PBGN Most Improved Golfer." Please view June's handicaps on next page.



Jane Arnett
Handicap Chair 2024
ajarnett1900@att.net



# PEGNUPULS Handicaps Month of June

| Pat      | Beckmeyer | 28.6 |
|----------|-----------|------|
| Beatrice | Benavides | 20.5 |
| Sofia    | Campbell  | 29.3 |
| Cindy    | Cormier   | 15.6 |
| Gwen     | Crowley   | 29.1 |
| Tracy    | DeSmit    | 10.2 |
| Beneta   | Haley     | 24.7 |
| Cindie   | Johnson   | 23.9 |
| Melanie  | Killian   | 16   |
| Lisa     | Nott      | 19.6 |
| Katie    | Overton   | 11.4 |
| Lillie   | Scobie    | 30.2 |
| Maggie   | Sun       | 9.8  |
| Linda    | Yandell   | 25   |
| Kathy    | Zhang     | 14.5 |
| May      | Zheng     | 20.3 |
|          |           |      |

# PBGNUPDATES The Nezzie



# PBGNUPDATES The Nezzie









# **July**

Jamie Novosad 4th
Linda Yandell 9th
Judy Kannady 16th
Harriett Raindl 20th

### **PBGN's Hole-in-One Pots**

Pot #1 \$500!!!

Pot #2 \$500!!!

Pot #3 \$500!!!

**NEW Members...** 

make sure you add your \$5 for the year to be eligible...

Please contact Susan Thorne

if you intend to participate.