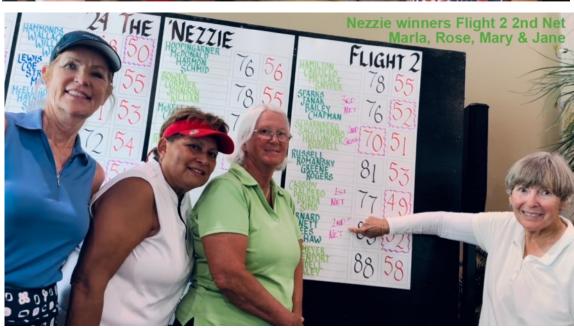

PBGN Most Improved Golfer." Please view June's handicaps on next page.



Jane Arnett
Handicap Chair 2024
ajarnett1900@att.net



# PEGNUPULS Handicaps Month of June

| Pat      | Beckmeyer | 28.6 |
|----------|-----------|------|
| Beatrice | Benavides | 20.5 |
| Sofia    | Campbell  | 29.3 |
| Cindy    | Cormier   | 15.6 |
| Gwen     | Crowley   | 29.1 |
| Tracy    | DeSmit    | 10.2 |
| Beneta   | Haley     | 24.7 |
| Cindie   | Johnson   | 23.9 |
| Melanie  | Killian   | 16   |
| Lisa     | Nott      | 19.6 |
| Katie    | Overton   | 11.4 |
| Lillie   | Scobie    | 30.2 |
| Maggie   | Sun       | 9.8  |
| Linda    | Yandell   | 25   |
| Kathy    | Zhang     | 14.5 |
| May      | Zheng     | 20.3 |
|          |           |      |

# PBGNUPDATES The Nezzie



# PBGNUPDATES The Nezzie









# **July**

Jamie Novosad 4th
Linda Yandell 9th
Judy Kannady 16th
Harriett Raindl 20th

### **PBGN's Hole-in-One Pots**

Pot #1 \$500!!!

Pot #2 \$500!!!

Pot #3 \$500!!!

**NEW Members...** 

make sure you add your \$5 for the year to be eligible...

Please contact Susan Thorne

if you intend to participate.