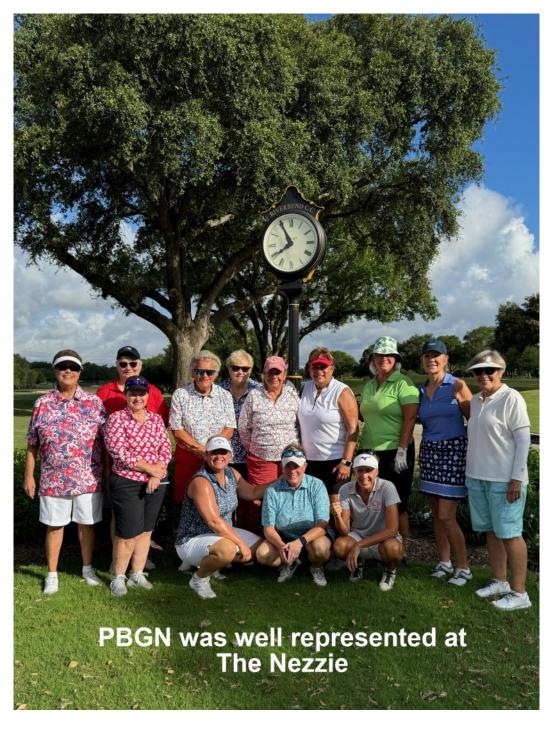

mine who is awarded the "2024 PBGN Most Improved Golfer." Please view June's handicaps on next page.



Jane Arnett
Handicap Chair 2024
ajarnett1900@att.net



# PEGNUPULS Handicaps Month of June

| Pat      | Beckmeyer | 28.6 |
|----------|-----------|------|
| Beatrice | Benavides | 20.5 |
| Sofia    | Campbell  | 29.3 |
| Cindy    | Cormier   | 15.6 |
| Gwen     | Crowley   | 29.1 |
| Tracy    | DeSmit    | 10.2 |
| Beneta   | Haley     | 24.7 |
| Cindie   | Johnson   | 23.9 |
| Melanie  | Killian   | 16   |
| Lisa     | Nott      | 19.6 |
| Katie    | Overton   | 11.4 |
| Lillie   | Scobie    | 30.2 |
| Maggie   | Sun       | 9.8  |
| Linda    | Yandell   | 25   |
| Kathy    | Zhang     | 14.5 |
| May      | Zheng     | 20.3 |
|          |           |      |

# PBGNUPDATES The Nezzie



# PBGNUPDATES The Nezzie









# **July**

Jamie Novosad 4th
Linda Yandell 9th
Judy Kannady 16th
Harriett Raindl 20th

### **PBGN's Hole-in-One Pots**

Pot #1 \$500!!!

Pot #2 \$500!!!

Pot #3 \$500!!!

**NEW Members...** 

make sure you add your \$5 for the year to be eligible...

Please contact Susan Thorne

if you intend to participate.